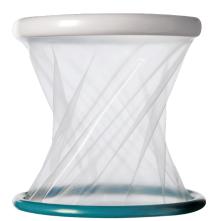

### Alexis O Wound Protector-Retractor

Featuring a rigid retraction ring for maximum exposure

| Reorder No. | Size     | Sheath Length | Incision Range |
|-------------|----------|---------------|----------------|
| C8401*      | Small    | 18cm          | 2.5-6cm        |
| C8402       | Medium   | 18cm          | 5-9cm          |
| C8403       | Large    | 25cm          | 9-14cm         |
| C8404       | X-Large  | 34cm          | 11-17cm        |
| C8405       | XX-Large | 36cm          | 17-25cm        |