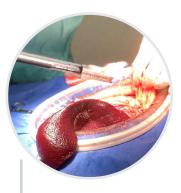

Foreign object removal performed in a canine with Alexis wound protector-retractor.

Splenectomy procedure performed in a canine with Alexis wound protector-retractor.

Alexis O Wound Protector-Retractor