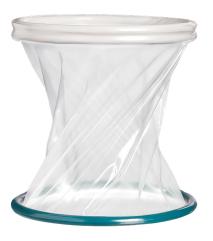

Foreign object removal performed in a canine with Alexis wound protector-retractor.

Splenectomy procedure performed in a canine with Alexis wound protector-retractor.

Alexis O Wound Protector-Retractor

### Alexis O Wound Protector-Retractor

Featuring a rigid retraction ring for maximum exposure

| Reorder No. | Size     | Sheath Length | Incision Range |
|-------------|----------|---------------|----------------|
| C8401*      | Small    | 18cm          | 2.5-6cm        |
| C8402       | Medium   | 18cm          | 5-9cm          |
| C8403       | Large    | 25cm          | 9-14cm         |
| C8404       | X-Large  | 34cm          | 11-17cm        |
| C8405       | XX-Large | 36cm          | 17-25cm        |