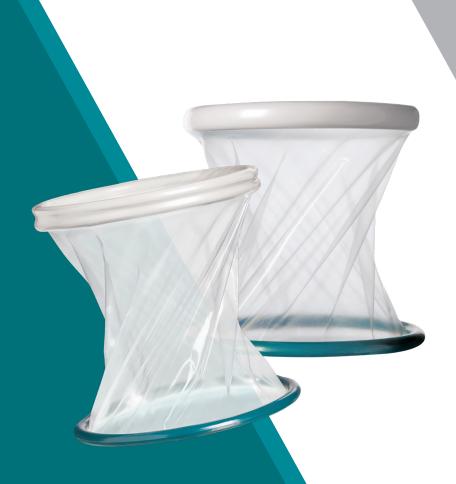

# Alexis wound protector-retractors:

- Provide 360° of wound protection and atraumatic retraction.
- · Maintain moisture at the incision site.
- Distribute force evenly, eliminating point trauma and associated pain.
- Free up valuable hands in the operating room.
- Accommodate incision sizes of 1-25cm.

# Alexis Wound Protector-Retractor