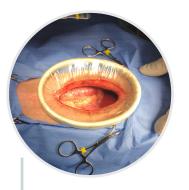

Foreign object removal performed in a canine with Alexis wound protector-retractor.

Splenectomy procedure performed in a canine with Alexis wound protector-retractor.

Alexis O Wound Protector-Retractor