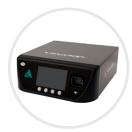

#### Generator

| Reorder No. | Description                      |
|-------------|----------------------------------|
| EA020       | Voyant electrosurgical generator |

Visit www.vetovation.com for more information.