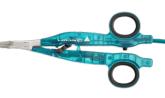

# **Voyant Open Fusion**

#### **Jaw Features**

40mm seal length
38mm cut length
Dual-action, curved jaw with blunt tip
180° shaft rotation