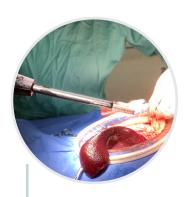

Leg amputation performed in a canine using the Voyant Fine Fusion device.

Splenectomy procedure performed in a canine with the Voyant Open Fusion device.