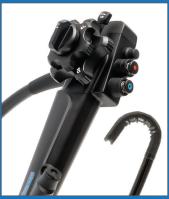

#### Gastroscope

- Video Scope (chip on a stick) enables outstanding images
- 150 cm working length scope—perfect for dog and cat endoscopy
- 8.0 mm distal end outer diameter
- 2.2 mm instrument channel inner diameter
- 3 100 mm depth of field view
- 145 degree field of view
- High definition image
- Angulation range of bending section U210° D90° L100° R100°

#### Instruments included

■ Snare, rat tooth grasper, biopsy instrument, stone basket