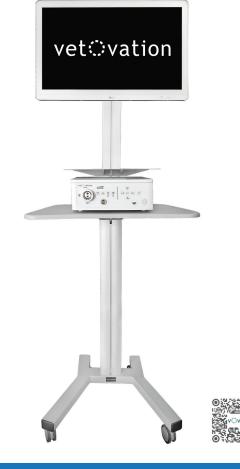

# The vetOvation flexible endoscopy tower consists of the following components:

#### **Video Tower**

■ Makes the system portable

## Portable Flexible Gastroscope System + HD Flip-Top Monitor - \$16,900

Processor with integrated LED Light Source

Flexible gastroscope: Your choice of gastroscope, equine endoscope or bronchoscope

HD video monitor: Your choice of a flip top HD medical-grade monitor attached to the processor or a separate UHD 4K monitor with stand Instrument set includes: