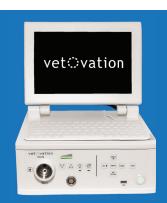

# HD Video Endoscopy System

Upper + Lower GI Endoscopy for Foreign Body Removal + Biopsy

Video Otoscopy Rhinoscopy Cystoscopy

# The vetOvation flexible endoscopy tower consists of the following components:

### **HD Image Capture System**

■ Saves pictures + video to a USB drive

# System pricing ranges from \$16,900 - \$25,000.

Call us for a custom tower built to fit your practice needs.