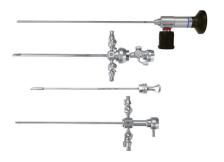

#### HD camera head that attaches to a rigid scope

■ Otoscopy, rhinoscopy + cystoscopy

# Multipurpose scope - \$1,875

Rhinoscope/Cystoscope

Video Otoscope - \$1,250

# TCI Scope - \$4,500

8.5 Fr working channel x 425mm

### Flexible Rhinoscope/ Bronchoscope/Cystoscope - \$7,800

1,000 mm working length scope 5.8 mm distal end outer diameter 2.0 mm instrument channel inner diameter