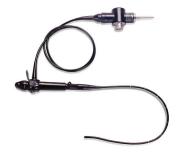

#### Gastroscope

- Video Scope (chip on a stick) enables outstanding images
- 150 cm working length scope—perfect for dog and cat endoscopy
- 8.0 mm distal end outer diameter
- 2.2 mm instrument channel inner diameter
- 3 100 mm depth of field view
- 145 degree field of view
- High definition image
- Angulation range of bending section U210° D90° L100° R100°

### Flexible Rhinoscope/ Bronchoscope/Cystoscope - \$7,800

1,000 mm working length scope 5.8 mm distal end outer diameter 2.0 mm instrument channel inner diameter

#### Equine Gastroscope - \$9,200

3,000 mm working length scope 12.9 mm distal end outer diameter 3.7 mm instrument channel inner diameter