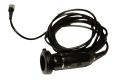

scope

■ Otoscopy, rhinoscopy + cystoscopy

## **Full Line of Flexible Instruments**

■ Biopsy + grasping forceps, snares, baskets - \$35 each



## Portable Flexible Gastroscope System + HD Flip-Top Monitor - \$16,900

Processor with integrated LED Light Source

Flexible gastroscope: Your choice of gastroscope, equine endoscope or bronchoscope

HD video monitor: Your choice of a flip top HD medical-grade monitor attached to the processor or a separate UHD 4K monitor with stand Instrument set includes:

- Biopsy Instrument x 2
- Rat-tooth Instrument x 2
- Snare x 2
- Cleaning Brush X 2
- TeeZyme Cleaning Sponges x 5



# Multipurpose scope - \$1,875

Rhinoscope/Cystoscope



Video Otoscope - \$1,250



# TCI Scope - \$4,500

8.5 Fr working channel x 425mm



## **HD Camera Head - \$875**



Light Cord - \$200



### Flexible Rhinoscope/ Bronchoscope/Cystoscope - \$7,800

1,000 mm working length scope 5.8 mm distal end outer diameter 2.0 mm instrument channel inner diameter



#### Equine Gastroscope - \$9,200

3,000 mm working length scope 12.9 mm distal end outer diameter 3.7 mm instrument channel inner diameter

# IN-HOSPITAL TRAINING PROVIDED