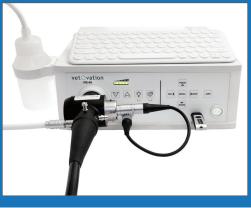

#### Gastroscope

- Video Scope (chip on a stick) enables outstanding images
- 150 cm working length scope—perfect for dog and cat endoscopy
- 8.0 mm distal end outer diameter
- 2.2 mm instrument channel inner diameter
- 3 100 mm depth of field view
- 145 degree field of view
- High definition image
- Angulation range of bending section U210° D90° L100° R100°

#### **LED Light Source**

- 80W LED lamp
- Average bulb life 30,000 hours

#### Instruments included

■ Snare, rat tooth grasper, biopsy instrument, stone basket

### **HD Image Capture System**

■ Saves pictures + video to a USB drive