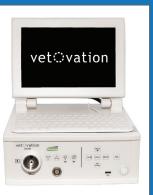

## Portable Flexible Gastroscope System + HD Flip-Top Monitor - \$16,900

Processor with integrated LED Light Source

Flexible gastroscope: Your choice of gastroscope, equine endoscope or bronchoscope

HD video monitor: Your choice of a flip top HD medical-grade monitor attached to the processor or a separate UHD 4K monitor with stand Instrument set includes: